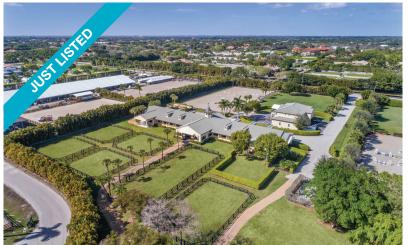

## **PIERSON ROAD · \$21,000,000**

Rare Opportunity With Direct Access to Palm Beach International Equestrian Center · Newer Build and Meticulously Maintained on 5+ Acres · 24 Stalls With Sand Ring And Grass Field · 6 Large Paddocks And Walker · Owners' Lounge, 2 Offices, Tack Room, and Feed Room · Dog Run · Commercial Laundry · Large Storage Building · 4 Bedroom Apartment with 4 Individual Kitchenettes Plus Full Kitchen and Laundry