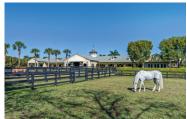

## **PIERSON ROAD · \$21,000,000**

Rare Opportunity With Direct Access to Palm Beach International Equestrian Center · Newer Build and Meticulously Maintained on 5+ Acres · 24 Stalls With Sand Ring And Grass Field · 6 Large Paddocks And Walker · Owners' Lounge, 2 Offices, Tack Room, and Feed Room · Dog Run · Commercial Laundry · Large Storage Building · 4 Bedroom Apartment with 4 Individual Kitchenettes Plus Full Kitchen and Laundry